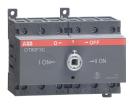

## **OT63F3C-I**CHANGE-OVER SWITCH

| General Information   |                                                            |
|-----------------------|------------------------------------------------------------|
| Extended Product Type | OT63F3C-I                                                  |
| Product ID            | 1SYN105338R1001                                            |
| Catalog Description   | CHANGE-OVER SWITCH                                         |
| Ordering              |                                                            |
| Customs Tariff Number | 85365090                                                   |
| Country of Origin     | India (IN)                                                 |
| Classifications       |                                                            |
| WEEE Category         | 5. Small Equipment (No External Dimension More Than 50 cm) |