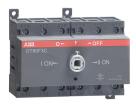

## **OT63F3C-I**CHANGE-OVER SWITCH

| General Information   |                                                            |
|-----------------------|------------------------------------------------------------|
| Extended Product Type | OT63F3C-I                                                  |
| Product ID            | 1SYN105338R1001                                            |
| Catalog Description   | CHANGE-OVER SWITCH                                         |
| Ordering              |                                                            |
| Customs Tariff Number | 85365090                                                   |
| Country of Origin     | India (IN)                                                 |
| Classifications       |                                                            |
| WEEE Category         | 5. Small Equipment (No External Dimension More Than 50 cm) |