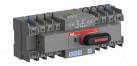

## **OTM125F4CB21D230C-I**AUTOMATIC TRANSFER SWITCH

| General Information   |                                                            |
|-----------------------|------------------------------------------------------------|
| Extended Product Type | OTM125F4CB21D230C-I                                        |
| Product ID            | 1SYN150574R1001                                            |
| Catalog Description   | AUTOMATIC TRANSFER SWITCH                                  |
| Ordering              |                                                            |
| Customs Tariff Number | 85365090                                                   |
| Country of Origin     | India (IN)                                                 |
| Classifications       |                                                            |
| WEEE Category         | 5. Small Equipment (No External Dimension More Than 50 cm) |