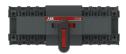

## **OTM125F4CB21D230C-I**AUTOMATIC TRANSFER SWITCH

| General Information   |                                                            |
|-----------------------|------------------------------------------------------------|
| Extended Product Type | OTM125F4CB21D230C-I                                        |
| Product ID            | 1SYN150574R1001                                            |
| Catalog Description   | AUTOMATIC TRANSFER SWITCH                                  |
| Ordering              |                                                            |
| Customs Tariff Number | 85365090                                                   |
| Country of Origin     | India (IN)                                                 |
| Classifications       |                                                            |
| WEEE Category         | 5. Small Equipment (No External Dimension More Than 50 cm) |