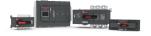

## **OTM125F4CB21D230C-I**AUTOMATIC TRANSFER SWITCH

| General Information   |                                                            |
|-----------------------|------------------------------------------------------------|
| Extended Product Type | OTM125F4CB21D230C-I                                        |
| Product ID            | 1SYN150574R1001                                            |
| Catalog Description   | AUTOMATIC TRANSFER SWITCH                                  |
| Ordering              |                                                            |
| Customs Tariff Number | 85365090                                                   |
| Country of Origin     | India (IN)                                                 |
| Classifications       |                                                            |
| WEEE Category         | 5. Small Equipment (No External Dimension More Than 50 cm) |