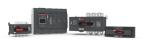

## **OTM125F4CB21D230C-I**AUTOMATIC TRANSFER SWITCH

| General Information   |                                                            |
|-----------------------|------------------------------------------------------------|
| Extended Product Type | OTM125F4CB21D230C-I                                        |
| Product ID            | 1SYN150574R1001                                            |
| Catalog Description   | AUTOMATIC TRANSFER SWITCH                                  |
| Ordering              |                                                            |
| Customs Tariff Number | 85365090                                                   |
| Country of Origin     | India (IN)                                                 |
| Classifications       |                                                            |
| WEEE Category         | 5. Small Equipment (No External Dimension More Than 50 cm) |