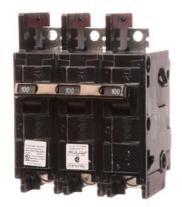

## **SIEMENS**

Data sheet US2:BQ3B100H

Siemens Low Voltage Molded Case Circuit Breakers General Purpose MCCBs are Circuit Protection Molded Case Circuit Breakers. 3-Pole Common-Trip circuit breaker type BQH. Rated 240V (100 A) (AIR 22 kA). Special features: Load side lugs are included.

| General technical data         |                         |
|--------------------------------|-------------------------|
| number of poles                | 3                       |
| suitability for operation      | Electrical Distribution |
| Electricity                    |                         |
| continuous current rated value | 100 A                   |
| Model                          |                         |
| product brand name             | Siemens                 |
| type of electrical connection  | BOLT-ON                 |
| Mechanical Design              |                         |
| depth [in]                     | 3 in                    |
| design of the product          | BQ                      |
| height [in]                    | 4 in                    |
| width [in]                     | 3 in                    |
| General product approval       |                         |
| standard                       | UL 489                  |