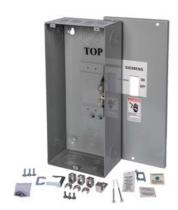

## **SIEMENS**

Data sheet US2:E2N1S

Siemens Low Voltage Molded Case Circuit Breakers Sentron Molded Case Circuit Breakers - Circuit Breaker Enclosures are Circuit Protection Molded Case Circuit Breakers. Sub Brand: Sentron Type: NEMA 1 Features: Features: Neutral included in enclosure; W: 7-1/2 IN; Depth: 5-1/16 IN; H: 16-23/32 IN Application: For ED2, ED4, ED6, HED4 Circuit Breakers \_Mounting: Surface