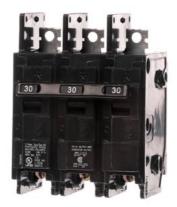

## **SIEMENS**

Data sheet US2:BQ3B030

Siemens Low Voltage Molded Case Circuit Breakers General Purpose MCCBs are Circuit Protection Molded Case Circuit Breakers. 3-Pole Common-Trip circuit breaker type BQ. Rated 240 V (030A) (AIR 10 kA). Special features: Load side lugs are included.